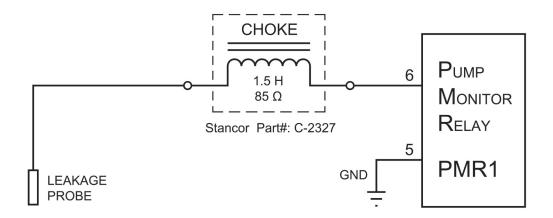

The recommended Choke is most effective when the switching frequency of the VFD or Soft Start Starter is 4 kHz or higher.

The Leakage Probe input signal is connected so that it goes through the Choke as shown below.

The recommended Choke for this application is the:

Stancor Part#: C-2327

Available From: Online Components

Website: www.onlinecomponents.com