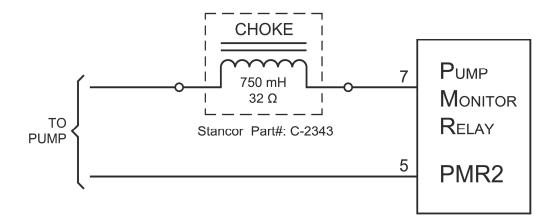

The sensor input signal is connected so that it goes through the Choke as shown below.

The recommended Choke for this application is the:

Stancor Part#: C-2343

Available From: Allied Electronics

PH: (866) 433-5722